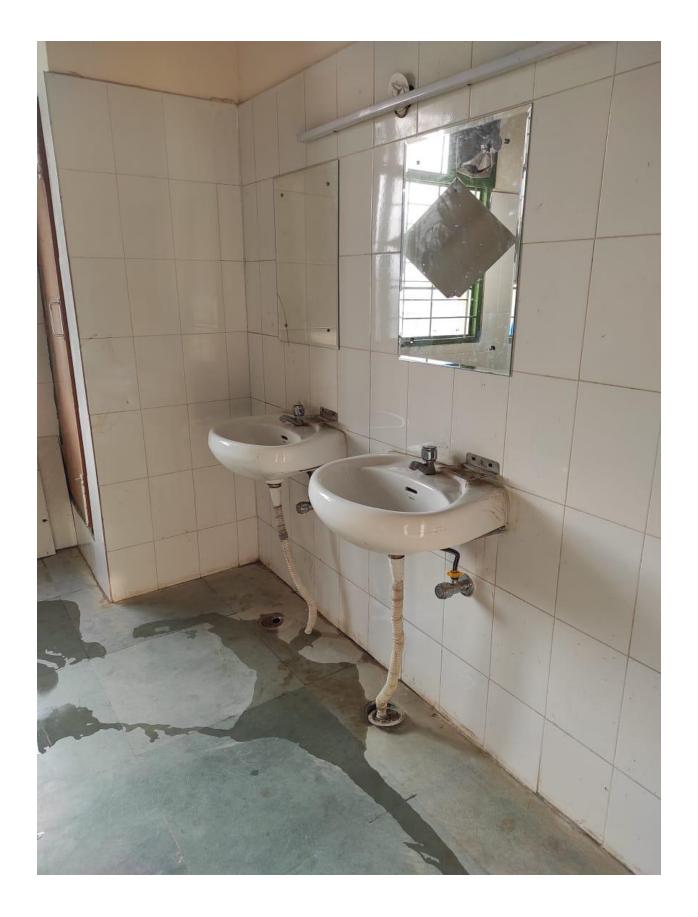

## Adequate toilets as per students' strength

The college is equipped with adequate number of toilets, adequately meeting the needs of the student population. Each washroom facility is regularly cleaned and well-maintained, ensuring a hygienic environment for all.