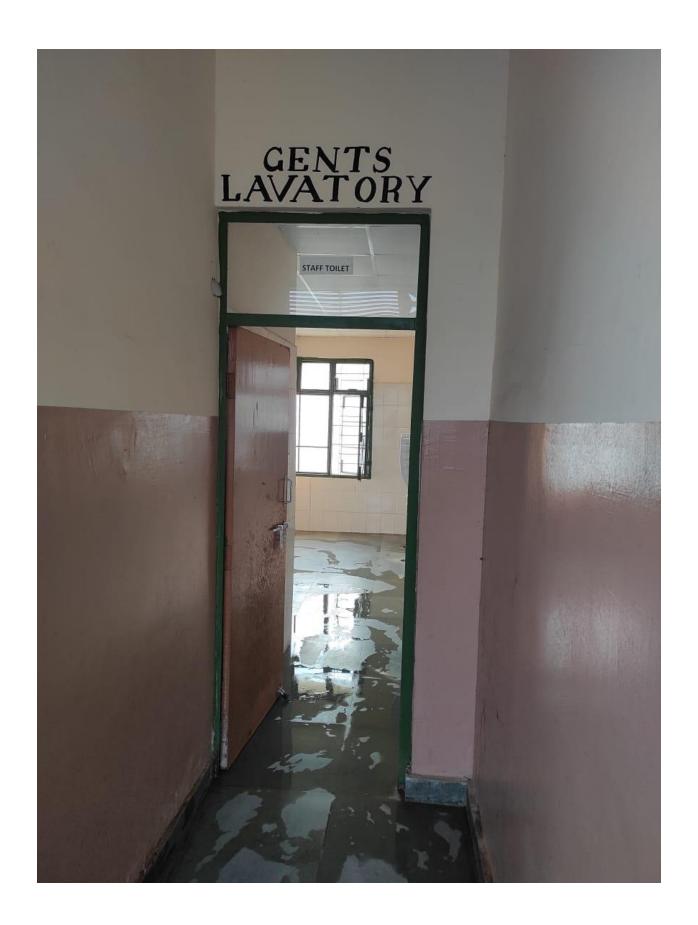

## Adequate toilets as per students' strength

The college is equipped with adequate number of toilets, adequately meeting the needs of the student population. Each washroom facility is regularly cleaned and well-maintained, ensuring a hygienic environment for all.