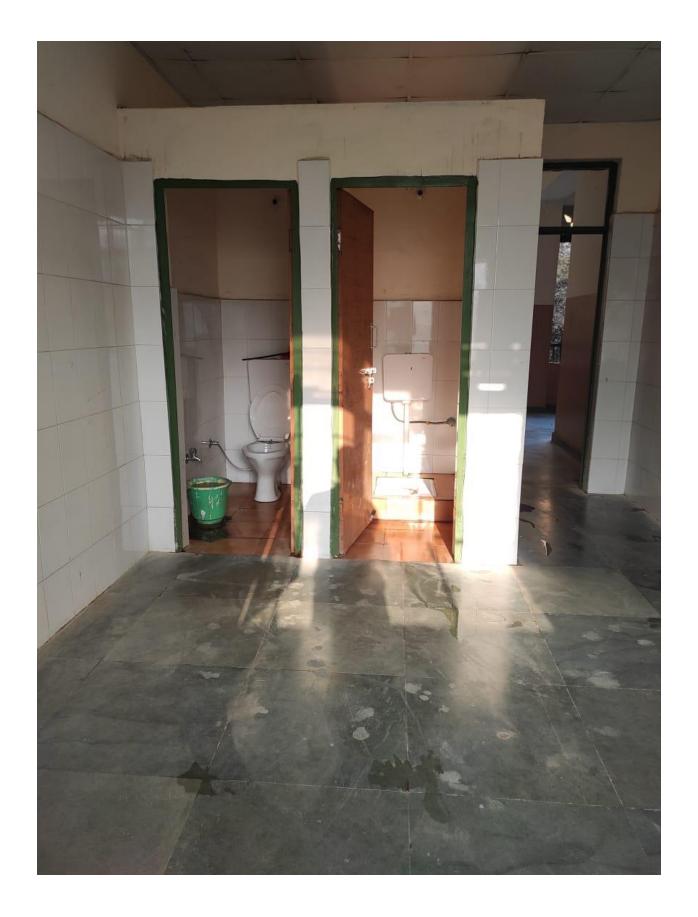

## Adequate toilets as per students' strength

The college is equipped with adequate number of toilets, adequately meeting the needs of the student population. Each washroom facility is regularly cleaned and well-maintained, ensuring a hygienic environment for all.