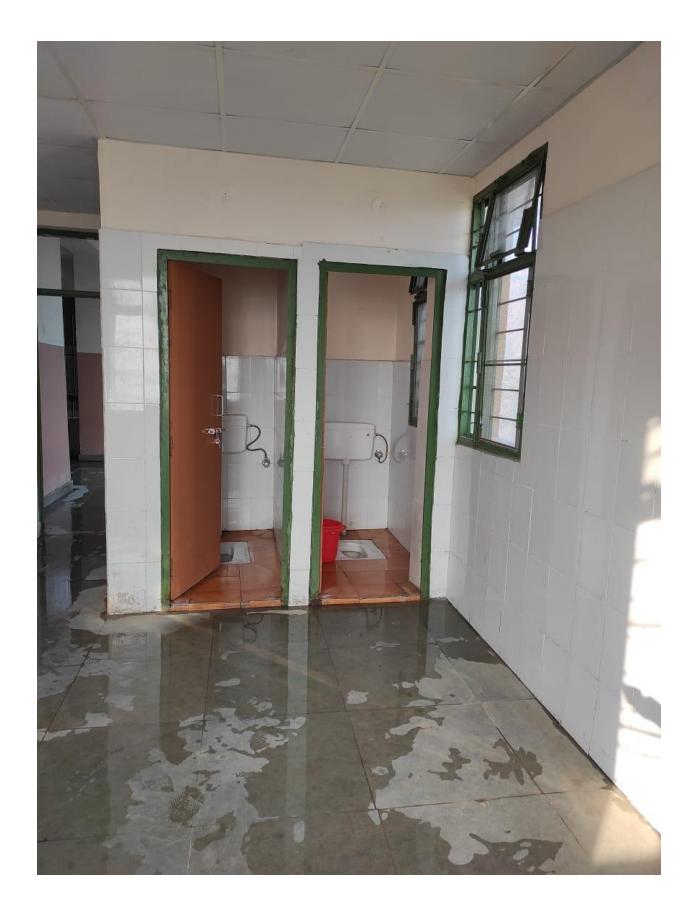

## Adequate toilets as per students' strength

The college is equipped with adequate number of toilets, adequately meeting the needs of the student population. Each washroom facility is regularly cleaned and well-maintained, ensuring a hygienic environment for all.