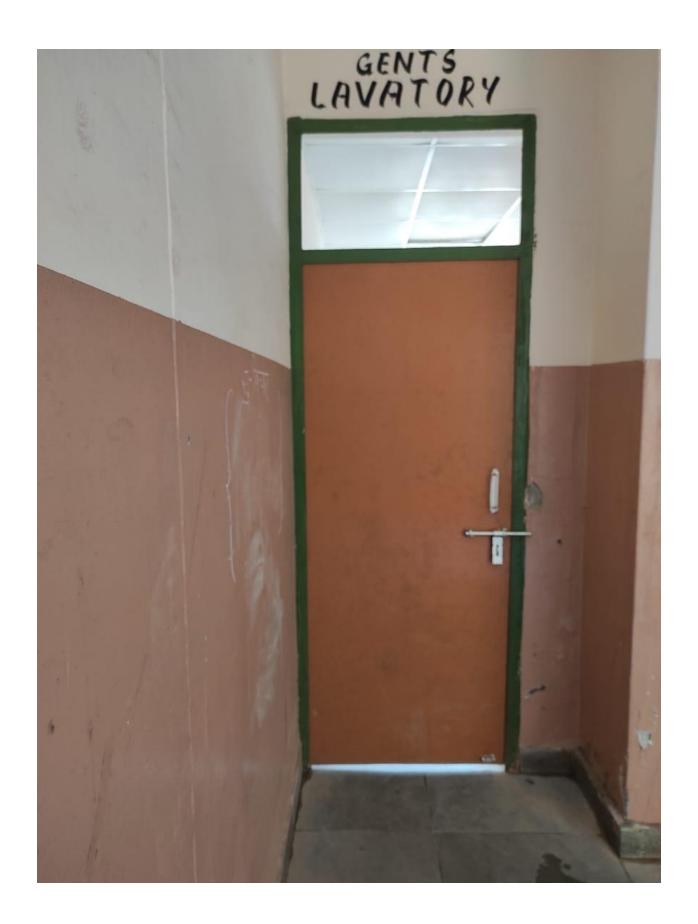

## Adequate toilets as per students' strength

The college is equipped with adequate number of toilets, adequately meeting the needs of the student population. Each washroom facility is regularly cleaned and well-maintained, ensuring a hygienic environment for all.