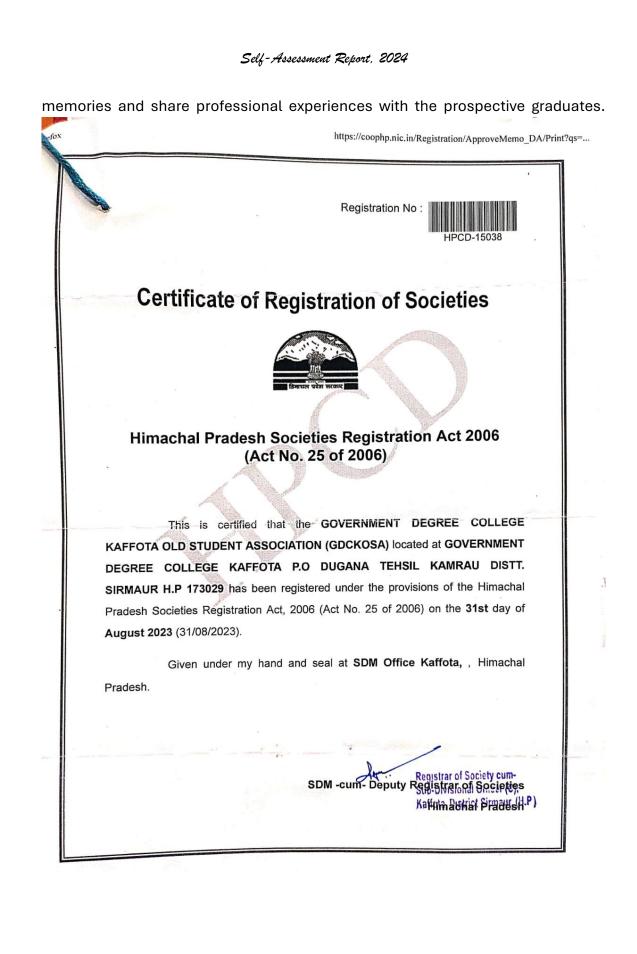

#### Response: Yes

The Government Degree College Kaffota Old Student Association (GDCKOSA) formally got registered on 31<sup>st</sup> August 2023 with Registration No. HPCD-15038 in the office of Registrar of Societies, SDM Kaffota under Himachal Pradesh Societies Registration Act, 2006. The Registration Certificate and the Memorandum of Association are enclosed in the supporting documents.