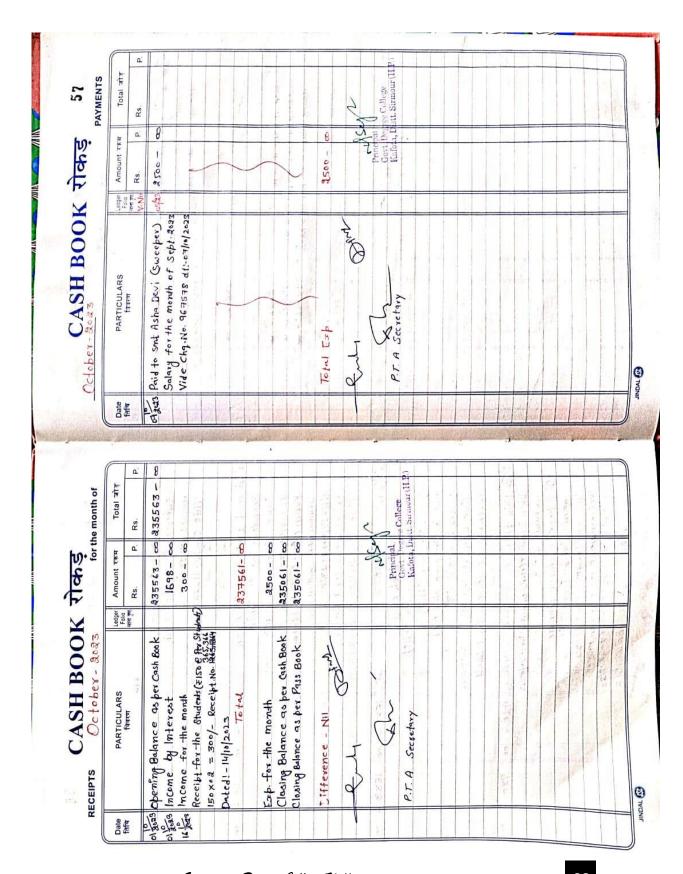

### **Financial Transparency and Accountability**

The PTA maintains transparent financial practices, mobilizing resources through subscriptions, donations, and contributions. Financial records are overseen by the governing body and verified at the annual general meeting, ensuring accountability. PTA subscription fees are collected from each student along with the college fees to ensure sustainable operations.

### **Government Compliance in Appointments**

The PTA adheres to government instructions regarding temporary appointments, seeking prior government approval for all appointments as required.

Through its structured and responsive actions, the PTA contributes significantly to the effective governance, academic enhancement, and infrastructural support of Government Degree College Kaffota.