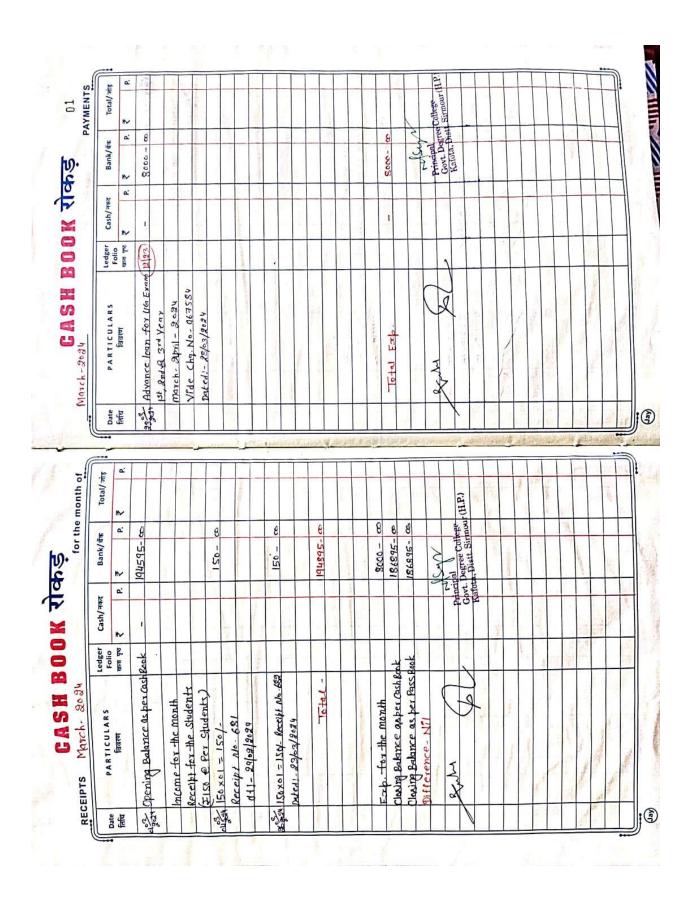

### **Financial Transparency and Accountability**

The PTA maintains transparent financial practices, mobilizing resources through subscriptions, donations, and contributions. Financial records are overseen by the governing body and verified at the annual general meeting, ensuring accountability. PTA subscription fees are collected from each student along with the college fees to ensure sustainable operations.