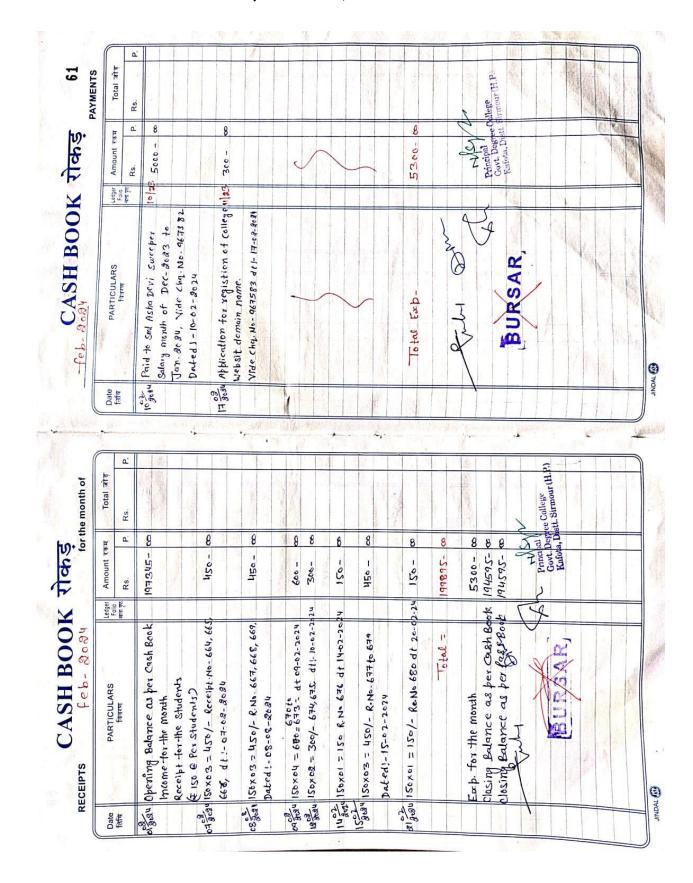

### **Financial Transparency and Accountability**

The PTA maintains transparent financial practices, mobilizing resources through subscriptions, donations, and contributions. Financial records are overseen by the governing body and verified at the annual general meeting, ensuring accountability. PTA subscription fees are collected from each student along with the college fees to ensure sustainable operations.

### **Government Compliance in Appointments**

The PTA adheres to government instructions regarding temporary appointments, seeking prior government approval for all appointments as required.

Through its structured and responsive actions, the PTA contributes significantly to the effective governance, academic enhancement, and infrastructural support of Government Degree College Kaffota.