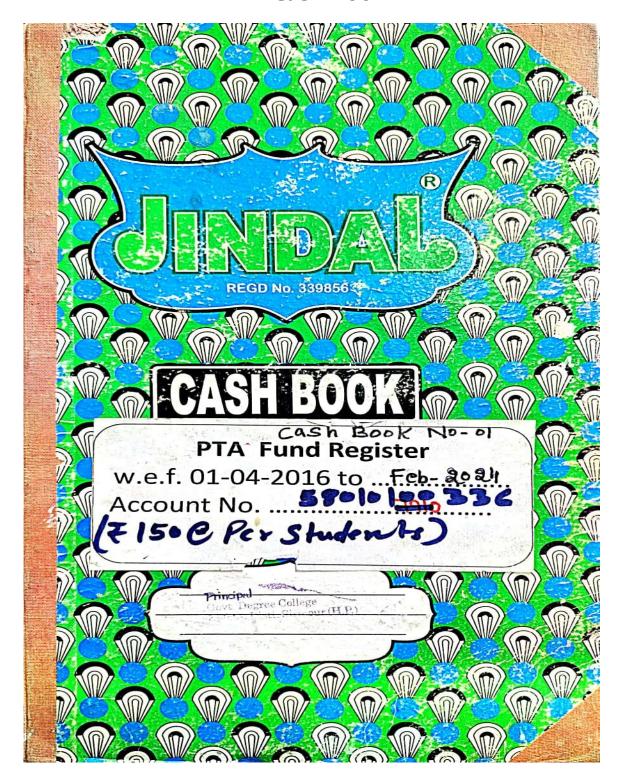

### **Financial Transparency and Accountability**

The PTA maintains transparent financial practices, mobilizing resources through subscriptions, donations, and contributions. Financial records are overseen by the governing body and verified at the annual general meeting, ensuring accountability. PTA subscription fees are collected from each student along with the college fees to ensure sustainable operations.