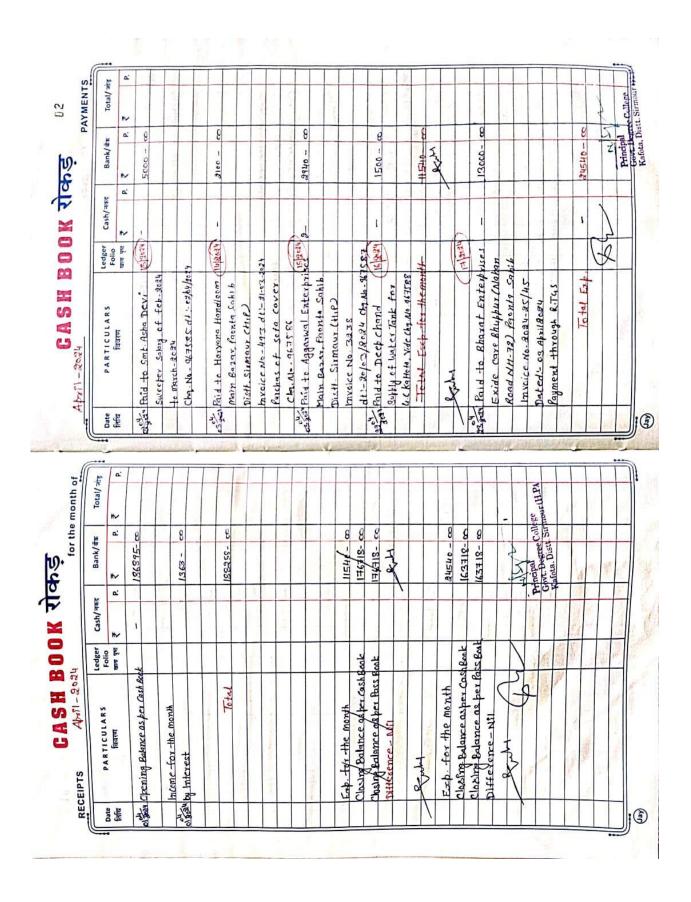

### **Financial Transparency and Accountability**

The PTA maintains transparent financial practices, mobilizing resources through subscriptions, donations, and contributions. Financial records are overseen by the governing body and verified at the annual general meeting, ensuring accountability. PTA subscription fees are collected from each student along with the college fees to ensure sustainable operations.