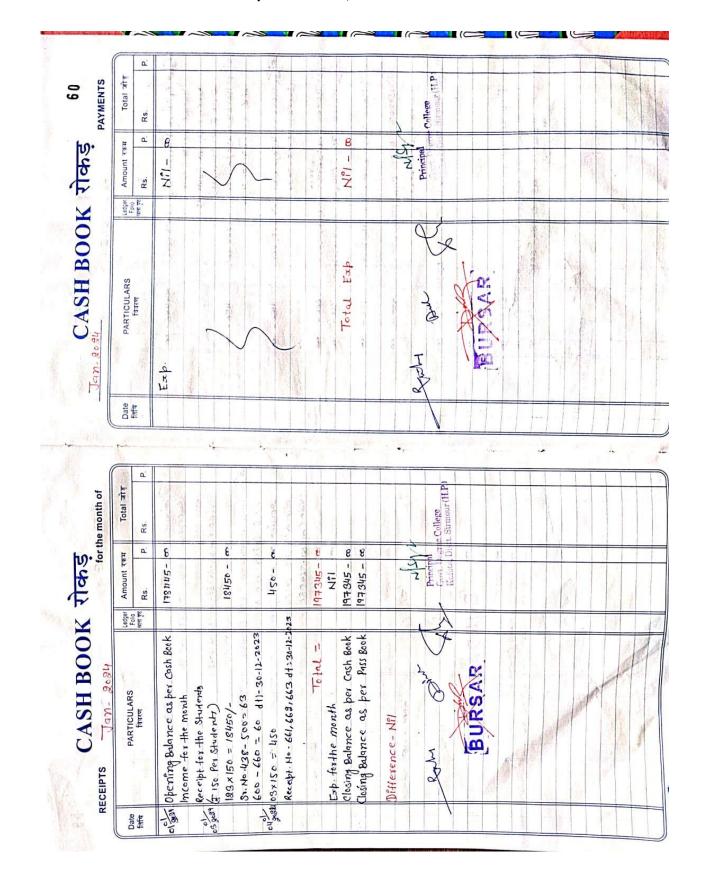

### **Financial Transparency and Accountability**

The PTA maintains transparent financial practices, mobilizing resources through subscriptions, donations, and contributions. Financial records are overseen by the governing body and verified at the annual general meeting, ensuring accountability. PTA subscription fees are collected from each student along with the college fees to ensure sustainable operations.

### **Government Compliance in Appointments**

The PTA adheres to government instructions regarding temporary appointments, seeking prior government approval for all appointments as required.

Through its structured and responsive actions, the PTA contributes significantly to the effective governance, academic enhancement, and infrastructural support of Government Degree College Kaffota.