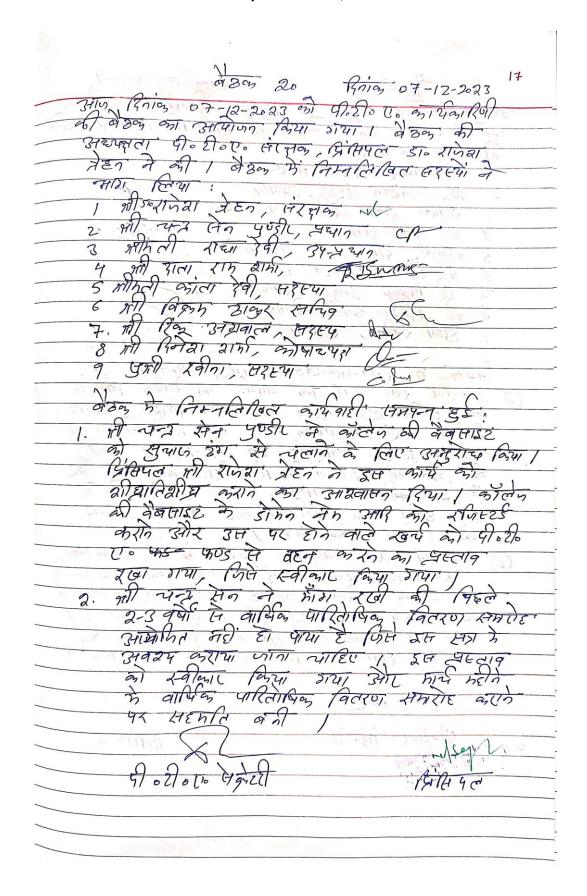

## **Active Role in Decision-Making**

The PTA engages parents and teachers in collaborative decision-making. This involvement helps the college address critical administrative and financial challenges effectively, benefiting from the collective inputs of parents and teachers alike.

#### **Support During Staff Shortages**

During periods of staff shortages, such as janitorial staff (safai karmachaari), the PTA has taken the initiative to arrange temporary staff under its governance, ensuring uninterrupted college operations.

### **Government Compliance in Appointments**

The PTA adheres to government instructions regarding temporary appointments, seeking prior government approval for all appointments as required.

Through its structured and responsive actions, the PTA contributes significantly to the effective governance, academic enhancement, and infrastructural support of Government Degree College Kaffota.