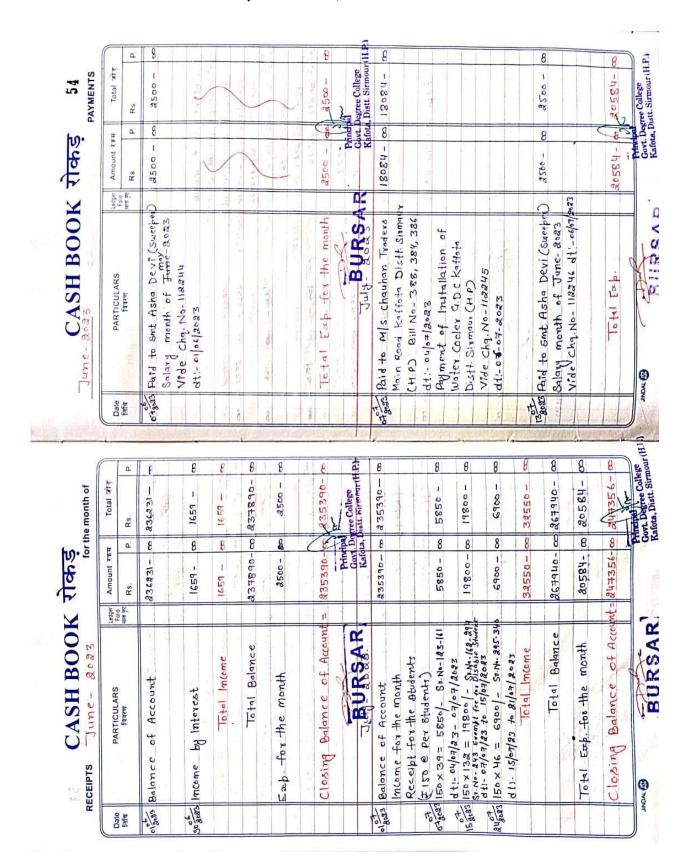

### **Financial Transparency and Accountability**

The PTA maintains transparent financial practices, mobilizing resources through subscriptions, donations, and contributions. Financial records are overseen by the governing body and verified at the annual general meeting, ensuring accountability. PTA subscription fees are collected from each student along with the college fees to ensure sustainable operations.

### **Government Compliance in Appointments**

The PTA adheres to government instructions regarding temporary appointments, seeking prior government approval for all appointments as required.

Through its structured and responsive actions, the PTA contributes significantly to the effective governance, academic enhancement, and infrastructural support of Government Degree College Kaffota.