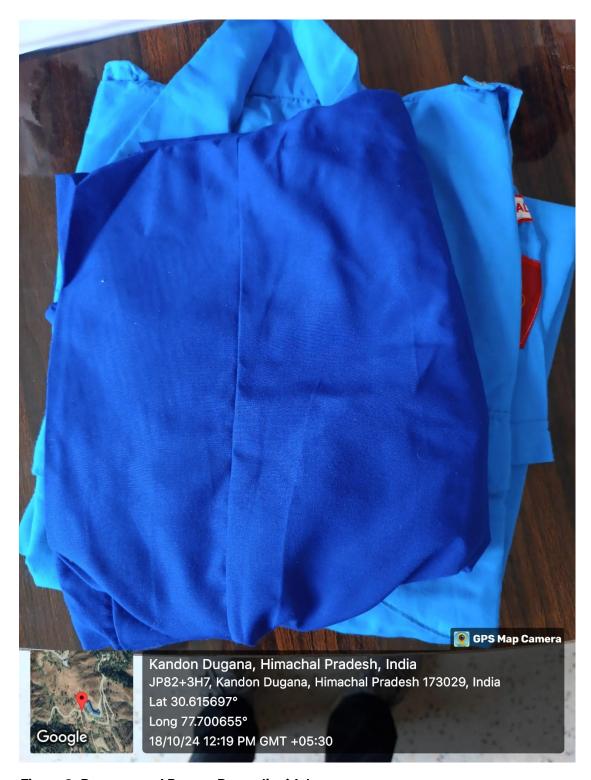

## **Space for Rangers and Rovers**

Figure 1: Rangers and Rovers Room (outside)

Figure 2: Rangers and Rovers Room (inside)

Figure 3: Rangers and Rovers Room (inside)

Figure 4: Rangers and Rovers Room (inside)