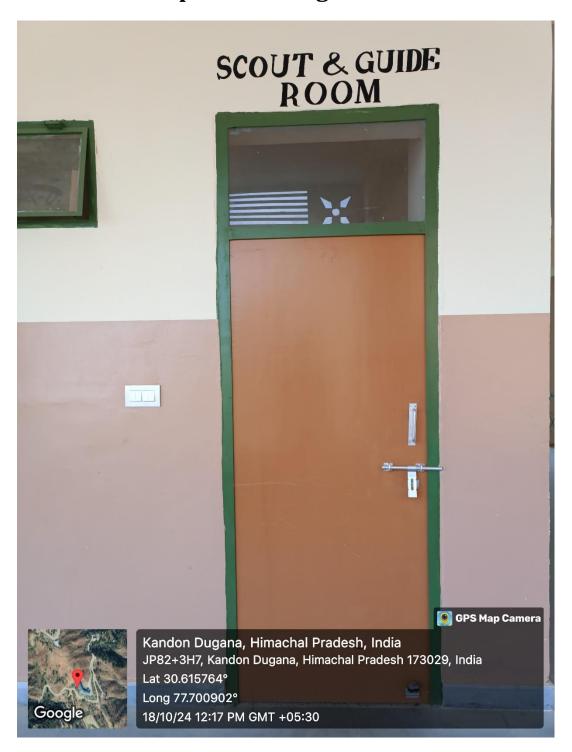

## **Space for Rangers and Rovers**

Figure 1: Rangers and Rovers Room (outside)

Figure 2: Rangers and Rovers Room (inside)

Figure 3: Rangers and Rovers Room (inside)

Figure 4: Rangers and Rovers Room (inside)