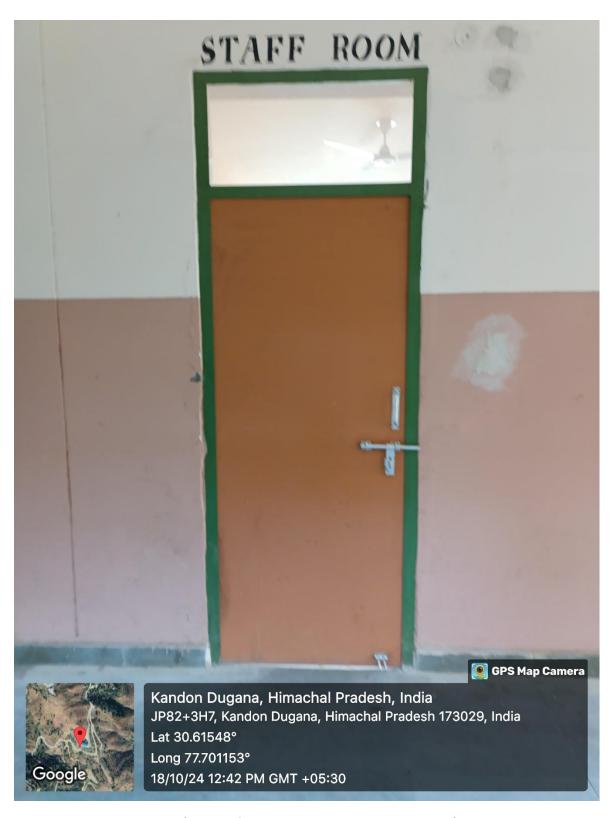

## **Staff Room/ Faculty Room**

Figure 1 : Staff Room/ Faculty Room (inside)

Figure 2: Staff Room/ Faculty Room (outside)

Figure 3: Staff Room/ Faculty Room (Inside)