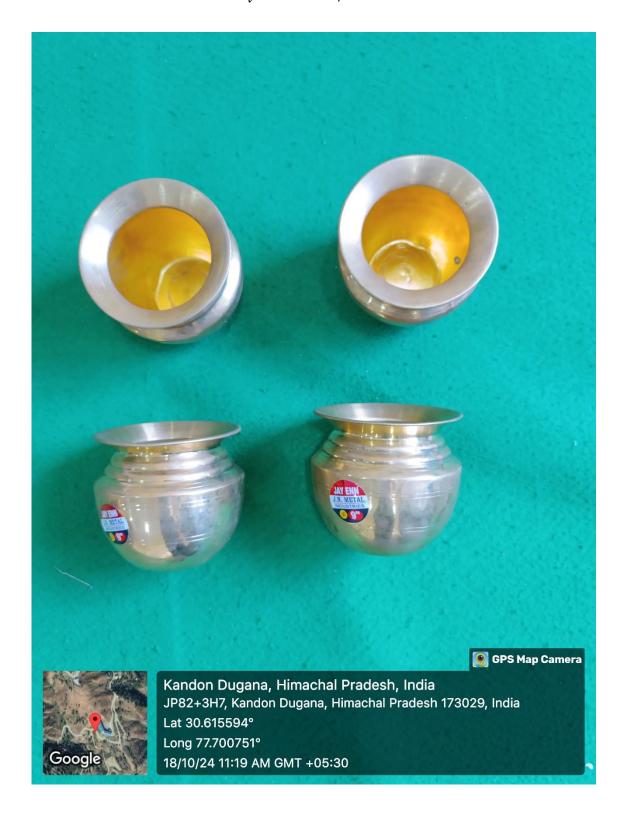

#### Response: Yes

Government Degree College Kaffota maintains laboratories for both **Music and Commerce departments**. Given the relatively low student enrolment in these departments, the existing lab facilities and resources are sufficient to meet the academic needs of these students. The equipment provided is aligned with the syllabus requirements, ensuring that students have access to the necessary tools for practical learning and hands-on experience.