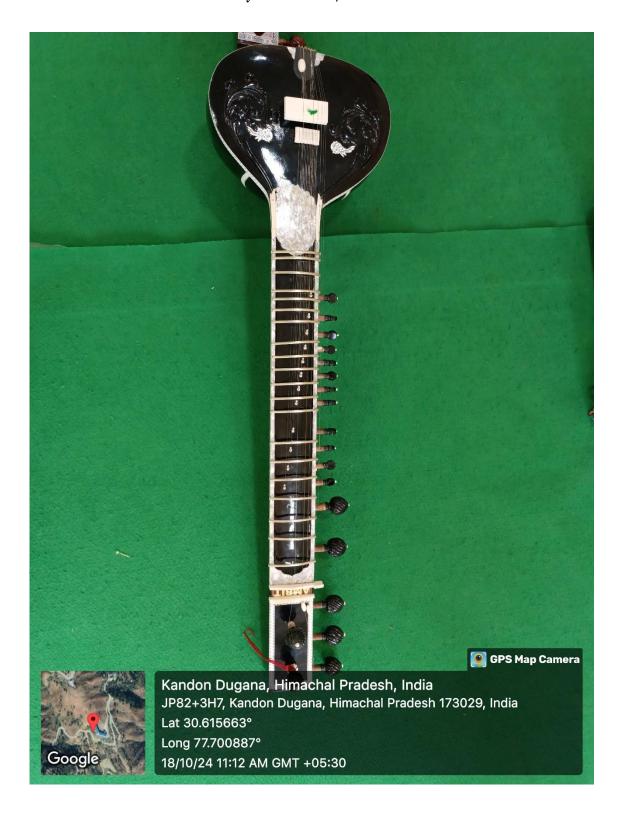

#### Response: Yes

Government Degree College Kaffota maintains laboratories for both **Music and Commerce departments**. Given the relatively low student enrolment in these departments, the existing lab facilities and resources are sufficient to meet the academic needs of these students. The equipment provided is aligned with the syllabus requirements, ensuring that students have access to the necessary tools for practical learning and hands-on experience.