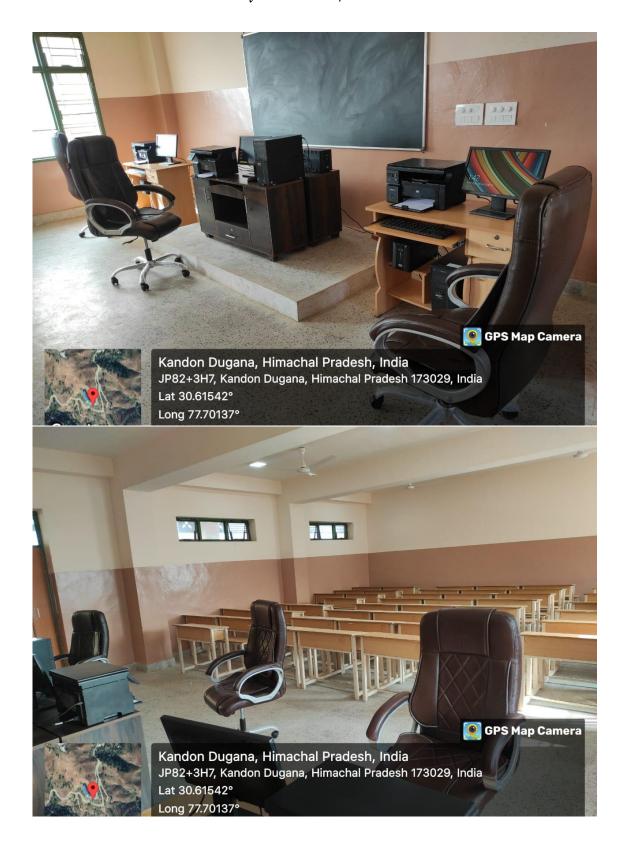

#### Response: Yes

The available lab infrastructure is utilized as per the course curriculum requirements. Practical sessions are scheduled to ensure optimal use of the lab resources, allowing students to apply theoretical knowledge through experiential learning. This approach reinforces students' understanding of course content, providing them with valuable skills applicable to their respective fields.