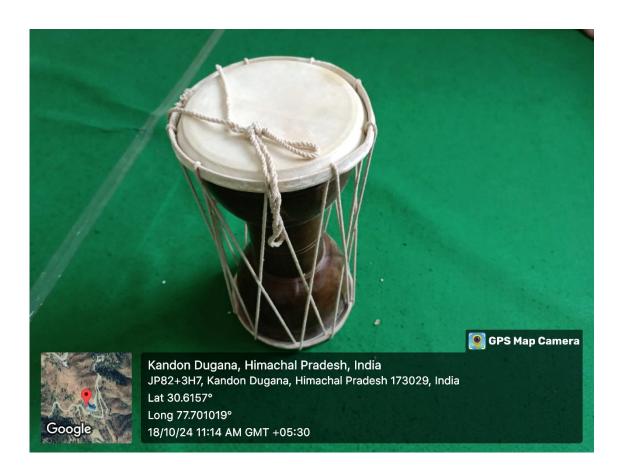

#### Response: Yes

Government Degree College Kaffota maintains laboratories for both **Music and Commerce departments**. Given the relatively low student enrolment in these departments, the existing lab facilities and resources are sufficient to meet the academic needs of these students. The equipment provided is aligned with the syllabus requirements, ensuring that students have access to the necessary tools for practical learning and hands-on experience.