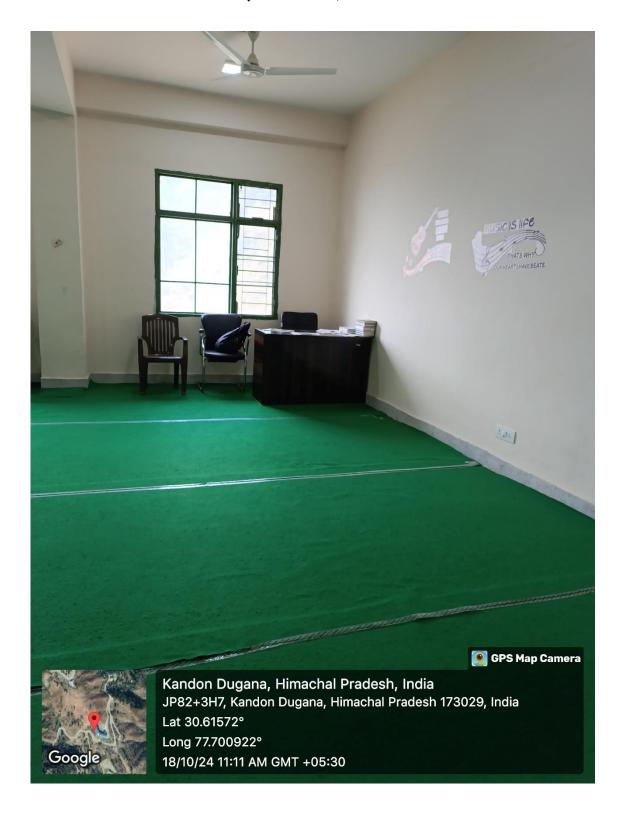

#### Response: Yes

Government Degree College Kaffota maintains laboratories for both **Music and Commerce departments**. Given the relatively low student enrolment in these departments, the existing lab facilities and resources are sufficient to meet the academic needs of these students. The equipment provided is aligned with the syllabus requirements, ensuring that students have access to the necessary tools for practical learning and hands-on experience.