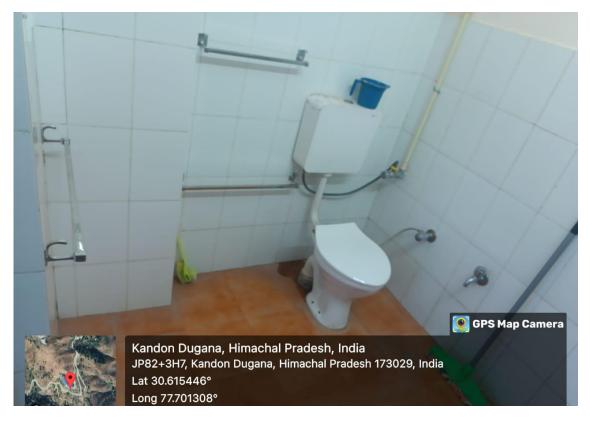

#### Response: Yes

Government Degre College Kaffota has made provisions for separate washroom for specially-abled students. This washroom is designed to be accessible and user-friendly. This washroom is located at a convenient place, ensuring easy access for specially-abled students.

By providing these facilities, Government College Kaffota demonstrates its dedication to fostering an inclusive and supportive educational environment where all students, regardless of their physical abilities, can thrive and achieve their academic goals.