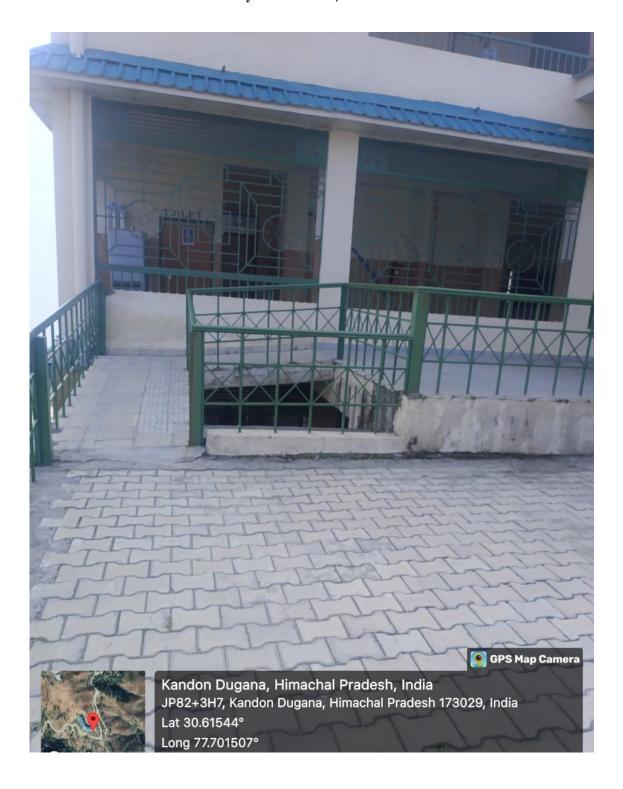

### Response: Yes

Government Degre College Kaffota is committed to creating an inclusive and accessible environment for all students, including those with special needs. The college has implemented several facilities to ensure that specially abled students can navigate the campus and participate in academic activities with ease and dignity.

The campus is equipped with ramps at key entry points and buildings, ensuring smooth access to classrooms, and administrative offices for specially-abled students. These ramps are designed to be wheelchair-friendly, facilitating movement across different areas of the campus. Wheelchairs are available on request for students who may need assistance with mobility. The support railing has been provided at various places across the college building.