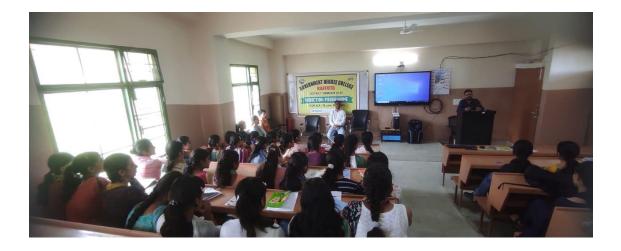

#### **ICT Facilities**

% of teachers using ICT facilities Response: 100 %

All teachers in the institution are actively utilizing ICT (Information and Communication Technology) facilities to enhance the teaching-learning process. A well-structured rotation system has been implemented, ensuring that every educator has access to the necessary technological tools and resources to deliver engaging and effective lessons. This strategic approach not only optimizes the use of available ICT infrastructure but also provides students with diverse and enriched learning experiences.