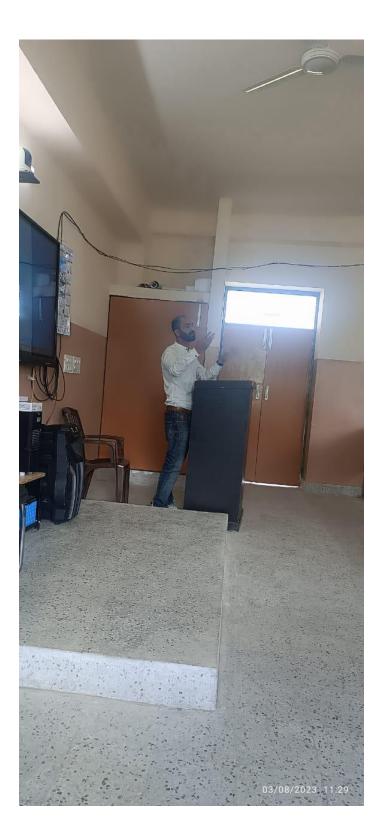

#### **ICT Facilities**

% of teachers using ICT facilities Response: 100 %

All teachers in the institution are actively utilizing ICT (Information and Communication Technology) facilities to enhance the teaching-learning process. A well-structured rotation system has been implemented, ensuring that every educator has access to the necessary technological tools and resources to deliver engaging and effective lessons. This strategic approach not only optimizes the use of available ICT infrastructure but also provides students with diverse and enriched learning experiences.