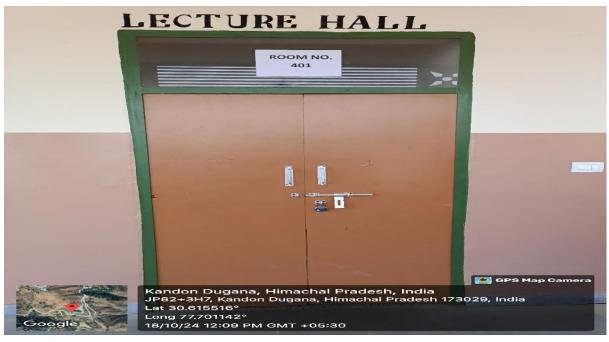

#### Photograph 18 Room No 302 (Outside)

Figure 8: Room No 302 (outside)

Figure 9: Room No 303 (inside)

Figure 10: Room No. 303 (outside)

Figure 11: Room No 401 (inside)

Figure 12: Room No. 401 (outside)

Figure 13: Room No. 402 (inside)