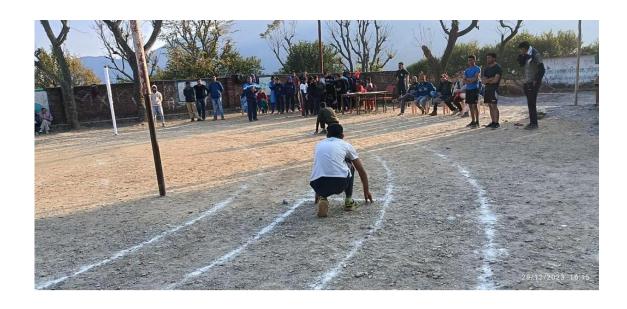

# 2.14.3. Intra-College Events (Annual Athletic Meet and Cultural Functions)

Response: 3\*3 (Number of Events) = 9

i. Annual Athletic Meet 2023-24