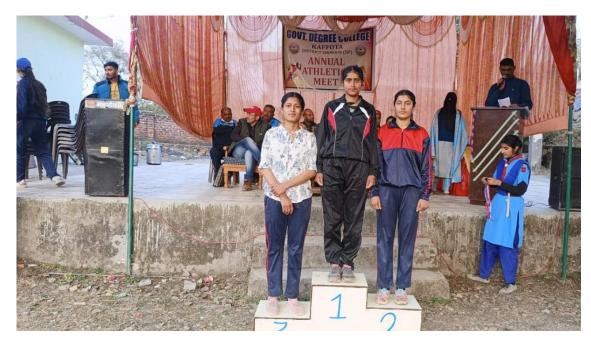

# 2.14.3. Intra-College Events (Annual Athletic Meet and Cultural Functions)

Response: 3\*3 (Number of Events) = 9

i. Annual Athletic Meet 2023-24