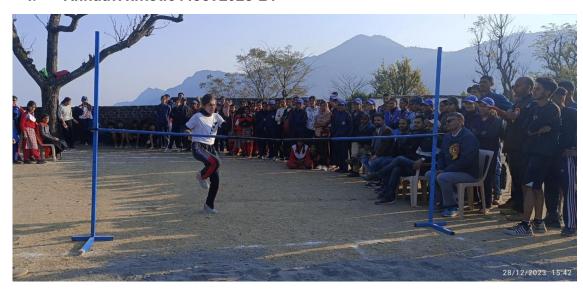

# 2.14.3. Intra-College Events (Annual Athletic Meet and Cultural Functions)

Response: 3\*3 (Number of Events) = 9

i. Annual Athletic Meet 2023-24