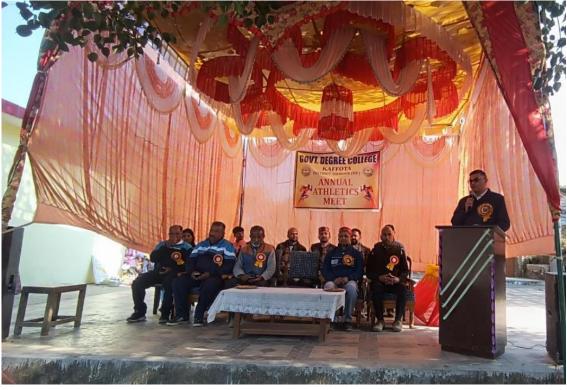

# 2.14.3. Intra-College Events (Annual Athletic Meet and Cultural Functions)

Response: 3\*3 (Number of Events) = 9

i. Annual Athletic Meet 2023-24